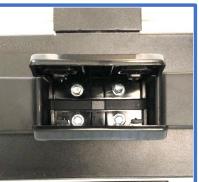

First, remove the center plastic from the existing manufacturer's latch. This will expose 4 mounting bolts – remove the bolts and latch mechanism. Then install the Fridge Fixer Platform using the existing bolts and mounting location.