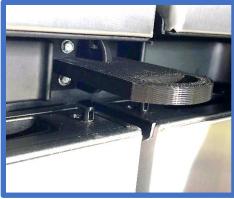

Step 1

Step 2

Step 3

The Door Block is to be inserted into the platform on top of the closed doors to secure them for travel. It can also be inserted into the platform behind the doors to prop them open for unpowered storage. The block will latch into the platform. Just press the button in the finger hole and slide out to remove the block.