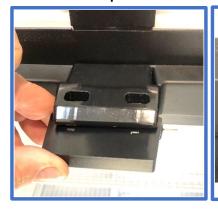

Step 1

Step 2

Step 3

The Door Block is to be inserted into the platform on top of the closed doors to secure them for travel. It can also be inserted into the platform behind the doors to prop them open for unpowered storage. The block will latch into the platform. Just press the button in the finger hole and slide out to remove the block.